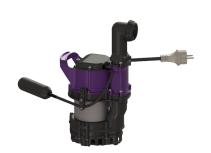

## Replacement pump GTF 500 with float switch

## **Description**

Replacement pump with float switch with connection to pressure pipe R 1 1/4", vertical pressure pipe connection, integrated low level suction and removable intake cage and carry handle.