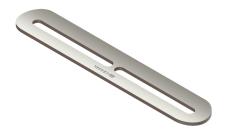

## Description

Insert grating suitable for Linearis Infinity shower channels

| Dimensions<br>Net weight:<br>Gross weight:<br>Packaging dimension:<br>Packaging dimension:<br>Packaging dimension: | 0,11 kg<br>0,12 kg<br>length<br>width<br>height                 |
|--------------------------------------------------------------------------------------------------------------------|-----------------------------------------------------------------|
| Coverage features<br>Cover material:<br>Width of cover:<br>Length of cover:<br>Surface:<br>Grating colour:         | Stainless steel 14301<br>33mm<br>193mm<br>Brushed SST<br>silver |
| Cover                                                                                                              |                                                                 |