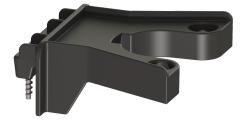

## Description

 $\mathsf{Pump}\xspace$  bracket suitable for GTF 1250 Mono pumping station including three  $\mathsf{PT}\xspace$  screws for fixing.

| General characteristics<br>Colour:<br>Material:                                                                    | black<br>Polymer                                |
|--------------------------------------------------------------------------------------------------------------------|-------------------------------------------------|
| Dimensions<br>Net weight:<br>Gross weight:<br>Packaging dimension:<br>Packaging dimension:<br>Packaging dimension: | 0,11 kg<br>0,15 kg<br>length<br>width<br>height |
| Coverage features<br>Width of cover:<br>Height of cover:<br>Length of cover:                                       | 127 mm<br>52 mm<br>123 mm                       |