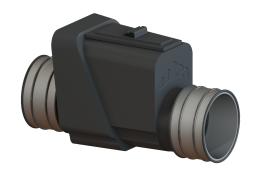

## Backwater valve Multitube DN 300, 1 flap

## **Advantages**

- Inlet and outlet with pipe clamp
- Bridgeable outer diameter at least nominal width + 20 mm
- Simple maintenance and cleaning

## **Description**

The backwater valve for rainwater is equipped with a mechanical flap which closes automatically in the event of backwater.

Variant

Mechanical backwater flaps: 1

General characteristics

Colour: black
Nominal size (DN): 300
Outer diameter (OD): 316 mm