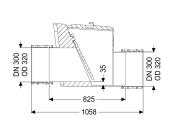

## **Description**

The backwater valve for rainwater is equipped with a mechanical flap which closes automatically in the event of backwater.

Variant

Mechanical backwater flaps: 1

General characteristics

Colour: black
Nominal size (DN): 300
Outer diameter (OD): 316 mm

Note on nominal size: Bridgeable outer diameter of pipe clamps

Type of wastewater: without sewage

Installation situation: underground installation

Delivery state: installation-ready

Dimensions

Net weight: 25 kg Gross weight: 25 kg Vertical drop between inlet and outlet: 52 mm 735 mm Length: Width: 525 mm Height: 572 mm Packaging dimension: length Packaging dimension: width