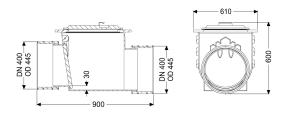

## **Description**

The backwater valve for rainwater is equipped with a mechanical flap which closes automatically in the event of backwater.

Variant

Mechanical backwater flaps: 1

General characteristics

Colour: black
Nominal size (DN): 400
Outer diameter (OD): 410 mm

Note on nominal size: Bridgeable outer diameter of pipe clamps

Type of wastewater: without sewage

Installation situation: underground installation

Delivery state: installation-ready

Dimensions

Net weight: 26 kg Gross weight: 27 kg Vertical drop between inlet and outlet: 30 mm Length: 900 mm Width: 610 mm Height: 600 mm Packaging dimension: length Packaging dimension: width