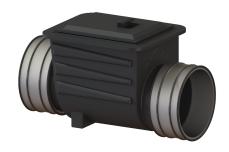

## Backwater valve Multitube DN 400, 1 flap

## **Advantages**

- Inlet and outlet with pipe clamp
- Bridgeable outer diameter at least nominal width + 20 mm
- Simple maintenance and cleaning

## **Description**

The backwater valve for rainwater is equipped with a mechanical flap which closes automatically in the event of backwater.

Variant

Mechanical backwater flaps: 1

General characteristics

Colour: black
Nominal size (DN): 400
Outer diameter (OD): 410 mm