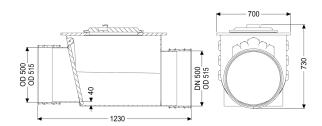

## **Description**

The backwater valve for rainwater is equipped with a mechanical flap which closes automatically in the event of backwater.

Variant

Mechanical backwater flaps: 1

General characteristics

Colour: black
Nominal size (DN): 500
Outer diameter (OD): 515 mm

Note on nominal size: Bridgeable outer diameter of pipe clamps

Type of wastewater: without sewage

Installation situation: underground installation

Delivery state: installation-ready

Dimensions

Net weight: 68 kg Gross weight: 68 kg Vertical drop between inlet and outlet: 40 mm Length: 1230 mm Width: 700 mm Height: 730 mm Packaging dimension: length Packaging dimension: width