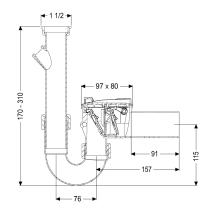

## Backwater valve Staufix Siphon, DN 50, Washing machine, Type 5

## Description

Voriont

The backwater valve for wastewater without sewage is equipped with two mechanical flaps which close automatically in the event of backwater. One flap serves at the same time as an emergency closure to be closed by hand.

| Vallall                     |                                            |
|-----------------------------|--------------------------------------------|
| Emergency closure:          | yes                                        |
| Mechanical backwater flaps: | 2                                          |
| General characteristics     |                                            |
| Colour:                     | white                                      |
| Standard:                   | EN 13564                                   |
| Nominal size (DN):          | 50                                         |
| Type of wastewater:         | without sewage                             |
| Installation situation:     | installation as washing machine connection |
| Delivery state:             | installation-ready                         |
| Backwater protection:       | Туре 5                                     |
| Dimensions                  |                                            |
| Net weight:                 | 0,46 kg                                    |
| Gross weight:               | 0,66 kg                                    |
| Length:                     | 260 mm                                     |
| Width:                      | 80 mm                                      |
| Height:                     | 310 mm                                     |
| Packaging dimension:        | length                                     |
|                             |                                            |