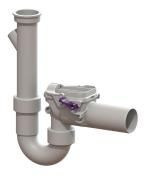

## Backwater valve Staufix Siphon, DN 50, Washing machine, Type 5

## Description

Voriont

The backwater valve for wastewater without sewage is equipped with two mechanical flaps which close automatically in the event of backwater. One flap serves at the same time as an emergency closure to be closed by hand.