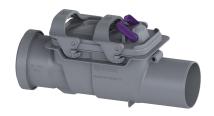

## **Description**

The backwater valve for wastewater without sewage is equipped with two mechanical flaps which close automatically in the event of backwater. One flap serves at the same time as an emergency closure to be closed by hand.

Variant

Emergency closure: yes Mechanical backwater flaps: 2

General characteristics

Colour: grey Standard: EN 13564

Nominal size (DN): 70

Type of wastewater: without sewage
Installation situation: exposed drainage pipe
Delivery state: installation-ready