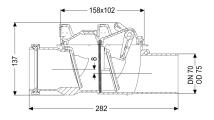

Backwater protection: Type 2

**Dimensions** 

Net weight: 0,46 kg
Gross weight: 0,61 kg
Length: 282 mm
Width: 120 mm
Height: 137 mm
Packaging dimension: length

Packaging dimension: width Packaging dimension: height