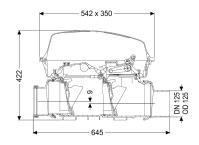

| Variant                                 |                       |
|-----------------------------------------|-----------------------|
| Emergency closure:                      | yes                   |
| Mechanical backwater flaps:             | 2                     |
|                                         |                       |
| General characteristics                 |                       |
| Colour:                                 | black                 |
| Standard:                               | EN 13564              |
| Nominal size (DN):                      | 125                   |
| Outer diameter (OD):                    | 125 mm                |
| Type of wastewater:                     | without sewage        |
| Installation situation:                 | exposed drainage pipe |
| Delivery state:                         | installation-ready    |
| Backwater protection:                   | Type 2                |
|                                         |                       |
| Dimensions                              |                       |
| Net weight:                             | 11,1 kg               |
| Gross weight:                           | 12 kg                 |
| Vertical drop between inlet and outlet: | 9 mm                  |
| Length:                                 | 645 mm                |
|                                         |                       |

Width: Height: Packaging dimension: Packaging dimension: Packaging dimension:

Tank/drain body Socket version:

Coverage features Type of cover: Cover material: Colour of cover: Width of cover: Height of cover: Length of cover: Locking: 350 mm 422 mm length width height

including spigot and socket

Protective cover Polymer transparent 350 mm 165 mm 542 mm Clip closure