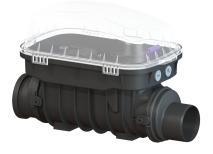

## Backwater valve Staufix SWA DN 125, exposed

## Description

The premium backwater valve for wastewater without sewage is equipped with two mechanical flaps which close automatically in the event of backwater. One flap serves at the same time as an emergency closure to be closed by hand. Thanks to the modular KESSEL system, existing systems can easily be converted to a Staufix FKA premium backwater valve or a Pumpfix F backwater pumping station.

including spigot and socket

Protective cover Polymer transparent 350 mm 165 mm 542 mm Clip closure