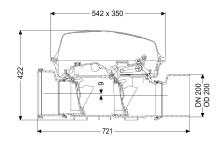

Length: Width: Height: Packaging dimension: Packaging dimension: Packaging dimension:

Tank/drain body Socket version:

Coverage features Type of cover: Cover material: Colour of cover: Width of cover: Height of cover: Length of cover: Locking: 720 mm 350 mm 422 mm length width height

including spigot and socket

Protective cover Polymer transparent 350 mm 165 mm 542 mm Clip closure