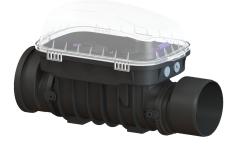

## Backwater valve Staufix SWA DN 200, exposed

## Description

The premium backwater valve for wastewater without sewage is equipped with two mechanical flaps which close automatically in the event of backwater. One flap serves at the same time as an emergency closure to be closed by hand. Thanks to the modular KESSEL system, existing systems can easily be converted to a Staufix FKA premium backwater valve or a Pumpfix F backwater pumping station.

including spigot and socket

Protective cover Polymer transparent 350 mm 165 mm 542 mm Clip closure