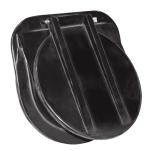

## **Description**

The pipe flap valve serves as an end piece and has a mechanical flap which closes automatically.

Variant

Mechanical backwater flaps: 1

General characteristics

Colour: black
Material: Polymer
Nominal size (DN): 1000
Outer diameter (OD): 1000 mm

Type of wastewater: without sewage

Installation situation: exposed drainage pipe Delivery state: installation-ready

**Dimensions** 

Net weight: 80 kg 80 kg Gross weight: Length: 495 mm Width: 1264 mm 1330 mm Height: Packaging dimension: length Packaging dimension: width Packaging dimension: height