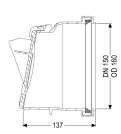

## **Description**

The pipe flap valve serves as an end piece and has a mechanical flap which closes automatically.

Variant

Mechanical backwater flaps: 1

General characteristics

Colour: black
Material: Polymer
Nominal size (DN): 150
Outer diameter (OD): 150 mm

Type of wastewater: without sewage Installation situation: exposed drainage pipe Delivery state: installation-ready

Dimensions

Net weight:0,52 kgGross weight:0,62 kgLength:142 mmWidth:190 mmHeight:190 mmPackaging dimension:length