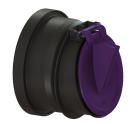

## **Advantages**

- For universal use in salt and fresh water environments
- Low weight for simple installation with high mechanical strength
- High tightness: seals airtight even with low counter-pressure

## **Description**

The pipe flap valve serves as an end piece and has a mechanical flap which closes automatically.

Variant

Mechanical backwater flaps: 1

General characteristics

Colour: black
Material: Polymer
Nominal size (DN): 150
Outer diameter (OD): 150 mm