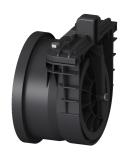

## **Description**

The pipe flap valve serves as an end piece and has a mechanical flap which closes automatically.

Variant

Mechanical backwater flaps: 1

General characteristics

Colour: black
Material: Polymer
Nominal size (DN): 200
Outer diameter (OD): 200 mm