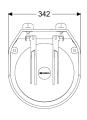

## **Description**

The pipe flap valve serves as an end piece and has a mechanical flap which closes automatically.

Variant

Mechanical backwater flaps: 1

General characteristics

Colour: black
Material: Polymer
Nominal size (DN): 250
Outer diameter (OD): 263 mm

Type of wastewater: without sewage Installation situation: exposed drainage pipe Delivery state: installation-ready

Dimensions

Net weight:4,53 kgGross weight:5,17 kgLength:220 mmWidth:345 mmHeight:400 mmPackaging dimension:length