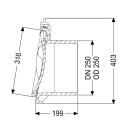

## **Description**

The pipe flap valve serves as an end piece and has a mechanical flap which closes automatically.

Variant

Mechanical backwater flaps: 1

General characteristics

Colour: black
Material: Polymer
Nominal size (DN): 250
Outer diameter (OD): 263 mm

Type of wastewater: without sewage Installation situation: exposed drainage pipe Delivery state: installation-ready

Dimensions

Net weight:4,53 kgGross weight:5,17 kgLength:220 mmWidth:345 mmHeight:400 mmPackaging dimension:length