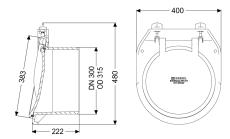

## **Description**

The pipe flap valve serves as an end piece and has a mechanical flap which closes automatically.

Variant

Mechanical backwater flaps: 1

General characteristics

Colour: black
Material: Polymer
Nominal size (DN): 300
Outer diameter (OD): 318 mm

Type of wastewater: without sewage Installation situation: exposed drainage pipe Delivery state: installation-ready

Dimensions

Net weight: 5,74 kg
Gross weight: 8,16 kg
Length: 225 mm
Width: 400 mm
Height: 450 mm
Packaging dimension: length