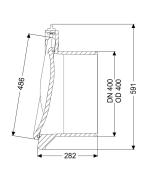

## **Description**

The pipe flap valve serves as an end piece and has a mechanical flap which closes automatically.

Variant

Mechanical backwater flaps: 1

General characteristics

Colour: black
Material: Polymer
Nominal size (DN): 400
Outer diameter (OD): 405 mm

Type of wastewater: without sewage Installation situation: exposed drainage pipe Delivery state: installation-ready

Dimensions

Net weight:10,21 kgGross weight:10,21 kgLength:295 mmWidth:417 mmHeight:420 mmPackaging dimension:length