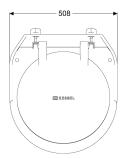

## **Description**

The pipe flap valve serves as an end piece and has a mechanical flap which closes automatically.

Variant

Mechanical backwater flaps: 1

General characteristics

Colour: black
Material: Polymer
Nominal size (DN): 400
Outer diameter (OD): 405 mm

Type of wastewater: without sewage Installation situation: exposed drainage pipe Delivery state: installation-ready

Dimensions

Net weight:10,21 kgGross weight:10,21 kgLength:295 mmWidth:417 mmHeight:420 mmPackaging dimension:length