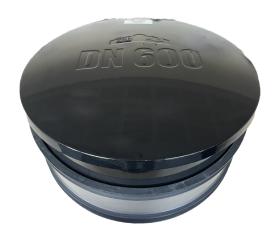

## Pipe flap valve DN 600

## **Description**

The pipe flap valve serves as an end piece and has a mechanical flap which closes automatically.

Variant

Mechanical backwater flaps: 1

General characteristics

Colour: black
Material: Polymer
Nominal size (DN): 600
Outer diameter (OD): 638 mm