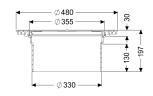

| Variant<br>Seal:                                                                                                                | Lip seal                                              |
|---------------------------------------------------------------------------------------------------------------------------------|-------------------------------------------------------|
| General characteristics<br>Colour:<br>Material:                                                                                 | black<br>Polymer                                      |
| Dimensions<br>Net weight:<br>Gross weight:<br>Diameter:<br>Packaging dimension:<br>Packaging dimension:<br>Packaging dimension: | 2,3 kg<br>4 kg<br>480 mm<br>length<br>width<br>height |