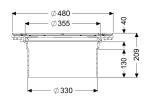

## Description

Extension section for deeper installation, with flange and mating flange made of stainless steel, for connection to a membrane on site, suitable for systems for installation in the floor slab, including seal, max. extension 147 mm. Maintenance capability must be considered in case of deeper installation.

| Variant<br>Seal:                                | Lip seal         |
|-------------------------------------------------|------------------|
| General characteristics<br>Colour:<br>Material: | black<br>Polymer |
| Dimensions                                      |                  |
| Net weight:                                     | 4 kg             |
| Gross weight:                                   | 5,59 kg          |
| Diameter:                                       | 480 mm           |
| Packaging dimension:                            | length           |
| Packaging dimension:                            | width            |
| Packaging dimension:                            | height           |
| Packaging dimension:                            | height           |