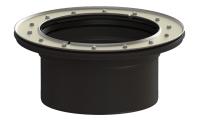

## Description

Extension section for deeper installation, with flange and mating flange made of stainless steel, for connection to a membrane on site, suitable for systems for installation in the floor slab, including seal, max. extension 147 mm. Maintenance capability must be considered in case of deeper installation.

| Variant<br>Seal:                                | Lip seal         |
|-------------------------------------------------|------------------|
| General characteristics<br>Colour:<br>Material: | black<br>Polymer |
| Dimensions                                      |                  |
| Net weight:                                     | 4 kg             |
| Gross weight:                                   | 5,59 kg          |
| Diameter:                                       | 480 mm           |
| Packaging dimension:                            | length           |
| Packaging dimension:                            | width            |
| Packaging dimension:                            | height           |
| Packaging dimension:                            | height           |