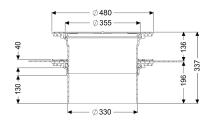

## Description

| Extension section with flange for installation in<br>waterproof concrete, including seal set<br>consisting of mating flange made of stainless<br>steel, with screws, elastomer damp course made<br>of NK/SBR d: | 700 mm, max. extension |
|-----------------------------------------------------------------------------------------------------------------------------------------------------------------------------------------------------------------|------------------------|
| Variant                                                                                                                                                                                                         |                        |
| Seal:                                                                                                                                                                                                           | Lip seal               |
|                                                                                                                                                                                                                 | •                      |
| General characteristics                                                                                                                                                                                         |                        |
| Colour:                                                                                                                                                                                                         | black                  |
| Material:                                                                                                                                                                                                       | Polymer                |
| Dimensions                                                                                                                                                                                                      |                        |
| Net weight:                                                                                                                                                                                                     | 8,05 kg                |
| Gross weight:                                                                                                                                                                                                   | 10,93 kg               |
| Diameter:                                                                                                                                                                                                       | 480 mm                 |
| Packaging dimension:                                                                                                                                                                                            | length                 |
| Packaging dimension:                                                                                                                                                                                            | width                  |
| Packaging dimension:                                                                                                                                                                                            | height                 |