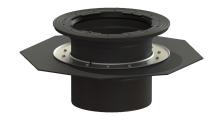

## Extension section Floor slab, for waterproof concrete

## Description

| Extension section with flange for installation in<br>waterproof concrete, including seal set<br>consisting of mating flange made of stainless<br>steel, with screws, elastomer damp course made<br>of NK/SBR d: | 700 mm, max. extension |
|-----------------------------------------------------------------------------------------------------------------------------------------------------------------------------------------------------------------|------------------------|
| Variant                                                                                                                                                                                                         |                        |
| Seal:                                                                                                                                                                                                           | Lip seal               |
|                                                                                                                                                                                                                 | •                      |
| General characteristics                                                                                                                                                                                         |                        |
| Colour:                                                                                                                                                                                                         | black                  |
| Material:                                                                                                                                                                                                       | Polymer                |
| Dimensions                                                                                                                                                                                                      |                        |
| Net weight:                                                                                                                                                                                                     | 8,05 kg                |
| Gross weight:                                                                                                                                                                                                   | 10,93 kg               |
| Diameter:                                                                                                                                                                                                       | 480 mm                 |
| Packaging dimension:                                                                                                                                                                                            | length                 |
| Packaging dimension:                                                                                                                                                                                            | width                  |
| Packaging dimension:                                                                                                                                                                                            | height                 |