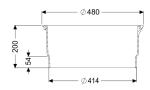

## Extension section H: 200 mm

## Description

Extension section suitable for systems for floor slab installation. Including seal. Maintenance capability must be considered in case of deeper installation.

| Variant<br>Seal:                                | Lip seal         |
|-------------------------------------------------|------------------|
| General characteristics<br>Colour:<br>Material: | black<br>Polymer |
| Dimensions                                      |                  |
| Net weight:                                     | 2,88 kg          |
| Gross weight:                                   | 3,66 kg          |
| Diameter:                                       | 480 mm           |
| Clear width (LW):                               | 400 mm           |
| Packaging dimension:                            | length           |
| Packaging dimension:                            | width            |
| Packaging dimension:                            | height           |
|                                                 |                  |