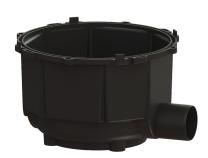

## Drain body, yard/gutter drain with outlet, DN 100, d: 450 mm

## **Description**

The drain body for yard and gutter drains is made of polymer and, in this version, does not include an odour trap.

General characteristics

Nominal size (DN): 100 Outer diameter (OD): 110 mm

Dimensions

Net weight: 3,5 kg Gross weight: 3,5 kg Length: 518 mm Width: 518 mm 308 mm Height: Packaging dimension: length Packaging dimension: width Packaging dimension: height

Tank/drain body

Number of outlets: 1

Outlet nominal size (DN): 100 mm
Inlet nominal size (DN): 100 mm
Material of drain body: Polymer
Socket version: lateral