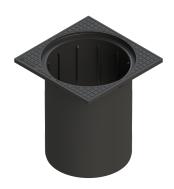

## **Description**

The polymer upper section is suitable for LW 400 chamber systems and is equipped with a clamping ring and a hanger for sludge buckets. Continuously heightadjustable by 440 mm.

An embedded step must be installed if the allowable difference between the top of the chamber cover and the first step is exceeded.