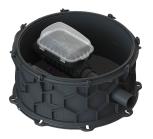

## Description

The backwater technical module is equipped with an integrated clean out Controlfix and access steps. Thanks to the modular KESSEL system, the clean out can easily be converted to a Staufix SWA Premium backwater valve, Staufix FKA or Pumpfix F backwater pumping station.

Variant Chamber system:

modular chamber

| General characteristics<br>Colour:<br>Material:<br>Type of wastewater:<br>Installation situation:<br>Delivery state:<br>Approval: | black<br>PE-HD<br>with sewage<br>underground installation<br>Installation-ready (connection parts must be<br>connected on site)<br>Z-42.1-527 |
|-----------------------------------------------------------------------------------------------------------------------------------|-----------------------------------------------------------------------------------------------------------------------------------------------|
| Dimensions                                                                                                                        |                                                                                                                                               |
| Net weight:                                                                                                                       | 64 kg                                                                                                                                         |
| Gross weight:                                                                                                                     | 82 kg                                                                                                                                         |
| Groundwater resistant from lower edge of base                                                                                     | 3000 mm                                                                                                                                       |
| section:                                                                                                                          |                                                                                                                                               |
| Vertical drop between inlet and outlet:                                                                                           | 9 mm                                                                                                                                          |
| Width:                                                                                                                            | 1200 mm                                                                                                                                       |
| Height:                                                                                                                           | 520 mm                                                                                                                                        |
| Packaging dimension:                                                                                                              | length                                                                                                                                        |
| Packaging dimension:                                                                                                              | width                                                                                                                                         |
| Packaging dimension:                                                                                                              | height                                                                                                                                        |
| Tank/drain body                                                                                                                   |                                                                                                                                               |
| Channel:                                                                                                                          | continuous channel                                                                                                                            |
| Tank width max.:                                                                                                                  | 1390 mm                                                                                                                                       |
| Distance from centre of outlet pipe to tank                                                                                       | 267 mm                                                                                                                                        |
| bottom:                                                                                                                           |                                                                                                                                               |
| Distance from centre of inlet pipe to tank                                                                                        | 277 mm                                                                                                                                        |
| bottom:                                                                                                                           |                                                                                                                                               |
| Number of outlets:                                                                                                                | 1                                                                                                                                             |
| Outlet nominal size (DN):                                                                                                         | 125 mm                                                                                                                                        |
| Inlet nominal size (DN):                                                                                                          | 125 mm                                                                                                                                        |
| Number of inlets:                                                                                                                 | 1                                                                                                                                             |
| Clear width of tank (LW):                                                                                                         | 1000 mm                                                                                                                                       |