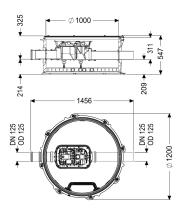

Variant Chamber system:

modular chamber

| General characteristics<br>Colour:<br>Material:<br>Type of wastewater:<br>Installation situation:<br>Delivery state:<br>Approval: | black<br>PE-HD<br>with sewage<br>underground installation<br>Installation-ready (connection parts must be<br>connected on site)<br>Z-42.1-527 |
|-----------------------------------------------------------------------------------------------------------------------------------|-----------------------------------------------------------------------------------------------------------------------------------------------|
| Dimensions                                                                                                                        |                                                                                                                                               |
| Net weight:                                                                                                                       | 64 kg                                                                                                                                         |
| Gross weight:                                                                                                                     | 82 kg                                                                                                                                         |
| Groundwater resistant from lower edge of base                                                                                     | 3000 mm                                                                                                                                       |
| section:                                                                                                                          |                                                                                                                                               |
| Vertical drop between inlet and outlet:                                                                                           | 9 mm                                                                                                                                          |
| Width:                                                                                                                            | 1200 mm                                                                                                                                       |
| Height:                                                                                                                           | 520 mm                                                                                                                                        |
| Packaging dimension:                                                                                                              | length                                                                                                                                        |
| Packaging dimension:                                                                                                              | width                                                                                                                                         |
| Packaging dimension:                                                                                                              | height                                                                                                                                        |
| Tank/drain body                                                                                                                   |                                                                                                                                               |
| Channel:                                                                                                                          | continuous channel                                                                                                                            |
| Tank width max.:                                                                                                                  | 1390 mm                                                                                                                                       |
| Distance from centre of outlet pipe to tank                                                                                       | 267 mm                                                                                                                                        |
| bottom:                                                                                                                           |                                                                                                                                               |
| Distance from centre of inlet pipe to tank                                                                                        | 277 mm                                                                                                                                        |
| bottom:                                                                                                                           |                                                                                                                                               |
| Number of outlets:                                                                                                                | 1                                                                                                                                             |
| Outlet nominal size (DN):                                                                                                         | 125 mm                                                                                                                                        |
| Inlet nominal size (DN):                                                                                                          | 125 mm                                                                                                                                        |
| Number of inlets:                                                                                                                 | 1                                                                                                                                             |
| Clear width of tank (LW):                                                                                                         | 1000 mm                                                                                                                                       |