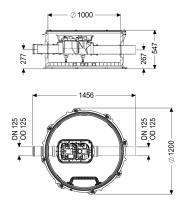

Variant Chamber system:

modular chamber

| General characteristics<br>Colour:<br>Material:<br>Type of wastewater:<br>Installation situation:<br>Delivery state:<br>Approval: | black<br>PE-HD<br>with sewage<br>underground installation<br>Installation-ready (connection parts must be<br>connected on site)<br>Z-42.1-527 |
|-----------------------------------------------------------------------------------------------------------------------------------|-----------------------------------------------------------------------------------------------------------------------------------------------|
| Dimensions                                                                                                                        |                                                                                                                                               |
| Net weight:                                                                                                                       | 64 kg                                                                                                                                         |
| Gross weight:                                                                                                                     | 82 kg                                                                                                                                         |
| Groundwater resistant from lower edge of base                                                                                     | 3000 mm                                                                                                                                       |
| section:                                                                                                                          |                                                                                                                                               |
| Vertical drop between inlet and outlet:                                                                                           | 9 mm                                                                                                                                          |
| Width:                                                                                                                            | 1200 mm                                                                                                                                       |
| Height:                                                                                                                           | 520 mm                                                                                                                                        |
| Packaging dimension:                                                                                                              | length                                                                                                                                        |
| Packaging dimension:                                                                                                              | width                                                                                                                                         |
| Packaging dimension:                                                                                                              | height                                                                                                                                        |
| Tank/drain body                                                                                                                   |                                                                                                                                               |
| Channel:                                                                                                                          | continuous channel                                                                                                                            |
| Tank width max.:                                                                                                                  | 1390 mm                                                                                                                                       |
| Distance from centre of outlet pipe to tank                                                                                       | 267 mm                                                                                                                                        |
| bottom:                                                                                                                           |                                                                                                                                               |
| Distance from centre of inlet pipe to tank                                                                                        | 277 mm                                                                                                                                        |
| bottom:                                                                                                                           |                                                                                                                                               |
| Number of outlets:                                                                                                                | 1                                                                                                                                             |
| Outlet nominal size (DN):                                                                                                         | 125 mm                                                                                                                                        |
| Inlet nominal size (DN):                                                                                                          | 125 mm                                                                                                                                        |
| Number of inlets:                                                                                                                 | 1                                                                                                                                             |
| Clear width of tank (LW):                                                                                                         | 1000 mm                                                                                                                                       |