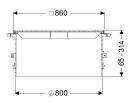

**Dimensions** 

Net weight:68,5 kgGross weight:85 kgClear width (LW):800 mmAdjustment range:65 - 314Packaging dimension:lengthPackaging dimension:widthPackaging dimension:height

Coverage features

Type: surface water resistant