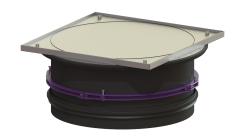

## Upper section with cover plate LW 800, Class K 3, tileable

## **Description**

Upper section for continuous height and level compensation for chamber module LW 1000, consisting of a cover plate as well as seals and connection wedges

General characteristics

Colour: black Material: Polymer

Surface: tileable Locking: screwed

Load class: K 3 (EN 1253-1)