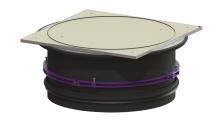

## Upper section with cover plate LW 800, Class A/L15

## **Description**

Upper section for continuous height and level compensation for chamber module LW 1000, consisting of a cover plate as well as seals and connection wedges

General characteristics

Colour: black Material: Polymer

Locking: screwed

Load class: A 15 (EN 124) / L 15 (EN 1253-1)