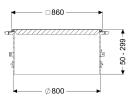

**Dimensions** 

Net weight:60,5 kgGross weight:77 kgClear width (LW):800 mmAdjustment range:50 - 299Packaging dimension:lengthPackaging dimension:widthPackaging dimension:height

Coverage features

Type: surface water resistant Surface: Stainless steel, ribbed