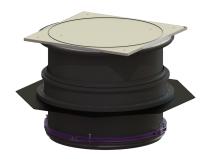

## **Description**

Upper section for continuous height and level compensation for chamber module LW 1000, consisting of a cover plate as well as seals and connection wedges

Variant

Waterproof flange: yes

General characteristics

Colour: black Material: Polymer

Installation situation: floor slab installation

**Dimensions** 

Net weight:94,5 kgGross weight:111 kgClear width (LW):800 mmAdjustment range:267 - 516Packaging dimension:lengthPackaging dimension:widthPackaging dimension:height

Coverage features

Type: surface water resistant
Type of cover: Rectangular cover plate

Width of cover: 860 mm

Length of cover: 860 mm

Surface: Stainless steel, ribbed

Locking: screwed

Load class: A 15 (EN 124) / L 15 (EN 1253-1)