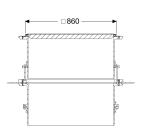

General characteristics

Colour: black Material: Polymer

Installation situation: floor slab installation

**Dimensions** 

Net weight:94,5 kgGross weight:111 kgClear width (LW):800 mmAdjustment range:267 - 516Packaging dimension:lengthPackaging dimension:widthPackaging dimension:height

Coverage features

Type: surface water resistant
Type of cover: Rectangular cover plate

Width of cover: 860 mm

Length of cover: 860 mm

Surface: Stainless steel, ribbed

Locking: screwed

Load class: A 15 (EN 124) / L 15 (EN 1253-1)