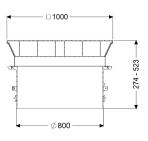

## General characteristics

Colour: black
Material: Polymer

**Dimensions** 

Net weight:152,37 kgGross weight:170,1 kgClear width (LW):800 mmAdjustment range:274 - 523Packaging dimension:lengthPackaging dimension:widthPackaging dimension:height