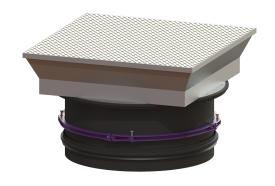

## Description

Upper section for continuous height and level compensation for chamber module LW 1000, consisting of a drive-over, flush-to-ground cover for setting in concrete, with inner joints, all-round frost- and weather-proof seal, gas spring as an opening aid incl. self-effective arresting device. An all-round concrete ring must be prepared on site. Suitable for taper with 800 mm access.

## General characteristics

Colour: black
Material: Polymer

**Dimensions** 

Net weight:152,37 kgGross weight:170,1 kgClear width (LW):800 mmAdjustment range:274 - 523Packaging dimension:lengthPackaging dimension:widthPackaging dimension:height

Coverage features

Type: surface water resistant

Surface: Stainless steel

Locking: screwed

Load class: D 400 (EN 124)