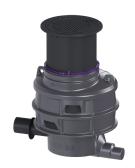

## Sampling chamber LW 1000, DN 200, Class B

## **Description**

Sampling chamber LW 1000 for separators, for underground installation, with access steps, watertight, resistant to aggressive wastewater. Upper section made of polymer for continuously variable height and level adjustment, cover plate made of grey cast iron (GG) to EN 124, screwed, with removal key.

Flow direction: straight

General characteristics

Colour: black
Material: PE
Nominal size (DN): 200
Outer diameter (OD): 200 mm

Dimensions

Net weight: 100 kg
Gross weight: 100 kg
Clear width (LW): 1000 mm

Installation depth: 1145 - 1585 mm