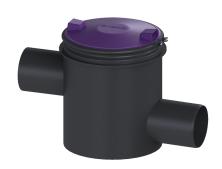

## Sampling system DN 200, horizontal

## **Description**

Sampling system LW 450 made of polymer, for separators, draining, resistant to aggressive wastewater, cover sealed odour-tight with quick-release closure

General characteristics

Material: Polymer
Nominal size (DN): 200
Outer diameter (OD): 200 mm

**Dimensions** 

Net weight:6 kgGross weight:6 kgVertical drop between inlet and outlet:160 mmPackaging dimension:lengthPackaging dimension:widthPackaging dimension:height

Tank/drain body

Connection inlet/outlet sockets: PE-HD pipes in accordance with DIN 19537, HT pipes