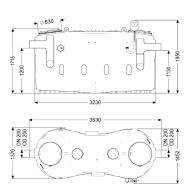

General characteristics

Installation situation: free-standing installation

Delivery state: Installation-ready (connection parts must be

connected on site)

**Dimensions** 

Net weight: 355 kg

Gross weight: 430 kg Set-up area, length: 3530 mm Set-up area, width: 1680 mm Set-up area, height: 1950 mm Required access area, length: 3530 mm Required access area, width: 1490 mm Required access area, height: 1950 mm Packaging dimension: length Packaging dimension: width Packaging dimension: height

Tank/drain body

Distance pipe bottom outlet to tank bottom:

Distance pipe bottom inlet to tank bottom:

Outlet nominal size (OD):

Outlet nominal size (DN):

Inlet nominal size (OD):

200 mm

Inlet nominal size (OD):

200 mm

Inlet nominal size (DN):

200 mm

Coverage features

Type of cover:

Cover material:

Colour of cover:

Tightness: