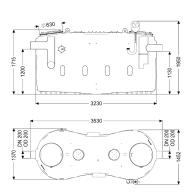

General characteristics

Installation situation: free-standing installation

Delivery state: Installation-ready (connection parts must be

connected on site)

**Dimensions** 

Net weight: 355 kg

Gross weight: 430 kg Set-up area, length: 3530 mm Set-up area, width: 1730 mm Set-up area, height: 1950 mm Required access area, length: 3530 mm Required access area, width: 1490 mm Required access area, height: 1950 mm Packaging dimension: length Packaging dimension: width Packaging dimension: height