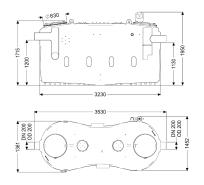

Dimensions Net weight:

355 kg

| Gross weight:<br>Set-up area, length:<br>Set-up area, width:<br>Set-up area, height:<br>Required access area, length:<br>Required access area, width:<br>Required access area, height:<br>Packaging dimension:<br>Packaging dimension: | 430 kg<br>3530 mm<br>1730 mm<br>1950 mm<br>3530 mm<br>1490 mm<br>1950 mm<br>length<br>width<br>height |
|----------------------------------------------------------------------------------------------------------------------------------------------------------------------------------------------------------------------------------------|-------------------------------------------------------------------------------------------------------|
| Tank/drain body<br>Distance pipe bottom outlet to tank bottom:<br>Distance pipe bottom inlet to tank bottom:<br>Outlet nominal size (OD):<br>Outlet nominal size (DN):<br>Inlet nominal size (OD):<br>Inlet nominal size (DN):         | 1130 mm<br>1200 mm<br>200 mm<br>200 mm<br>200 mm<br>200 mm                                            |
| Coverage features<br>Type of cover:<br>Cover material:<br>Colour of cover:<br>Tightness:                                                                                                                                               | Cover<br>Polymer<br>violet<br>odour-tight                                                             |
| Wastewater contents<br>Separator contents:<br>Max. grease layer thickness:<br>Total volume:<br>Contents of sludge trap:<br>Storage quantity of grease:                                                                                 | 1730 l<br>235 mm<br>3730 l<br>2000 l<br>800 l                                                         |